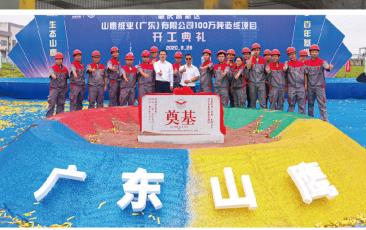

04

夯实造纸能级,拓展海内外布局。山鹰绿色标杆纸业百亿循环项目正式落户浙江海盐; 华中山鹰PM22、PM23及泰国金鹤(金龙)制浆一、二期成功投产;吉林山鹰双百万吨制 浆、包装纸项目与广东山鹰100万吨造纸项目顺利开工。

Consolidate the energy level of papermaking and expand the layout at home and abroad. Shanying Green Benchmarking Paper Industry's 10-billion-yuan recycling project officially settled in Haiyan, Zhejiang; Huazhong Shanying PM22, PM23 and Thai Golden Crane (Golden Dragon) Pulp Phase I and II were successfully put into production; Jilin Shanying Double Million-ton Pulp and Packaging Paper Project and Guangdong Shanying 1-million-ton Paper Project started smoothly.