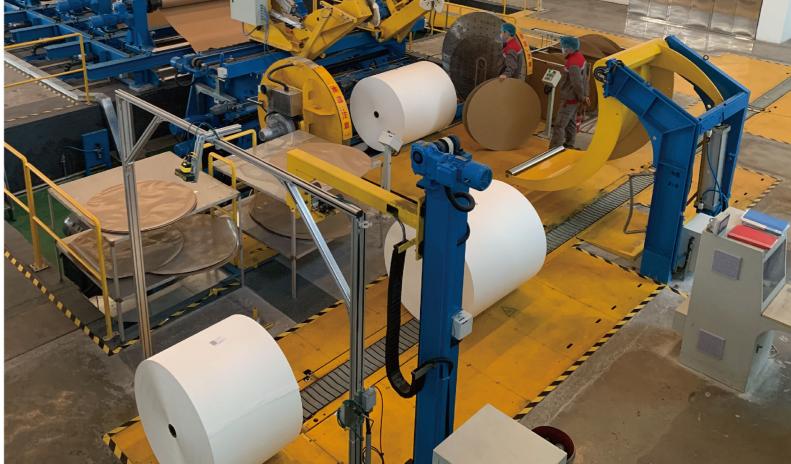

Going Ahead Steadily With Hard Working And Innovation 磨砺聚变 稳健前行

ECO-SHANYING BUILT TO LAST 生态山鹰・百年基业

营业收入(单位:亿元) OPERATING INCOME (UNIT: 100 MILLION YUAN)

销售收入249.69亿元,同比增长7.44%;归属于母公司所有 者的净利润13.81亿元,同比增长1.39%。

造纸板块全年销量515.3万吨,同比增长8.39%。

The annual sales of papermaking business was 5,153,000 tons, with a year-on-year growth rate of 8.39%.

造纸板块全年销量

515.3 Fig. 8.39%

包装板块全年销量14.7亿平米,同比增长11.17%。

annual sales of packaging business was 1.47 billion square meters, with a year-on-year growth rate of 11.17%.