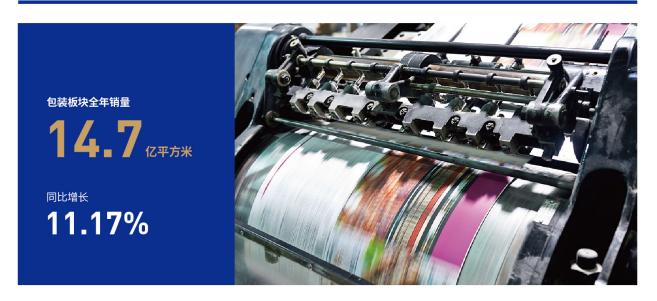

造纸板块全年销量515.3万吨,同比增长8.39%。

The annual sales of papermaking business was 5,153,000 tons, with a year-on-year growth rate of 8.39%.

造纸板块全年销量

515.3 Fig. 8.39%

包装板块全年销量14.7亿平米,同比增长11.17%。

annual sales of packaging business was 1.47 billion square meters, with a year-on-year growth rate of 11.17%.